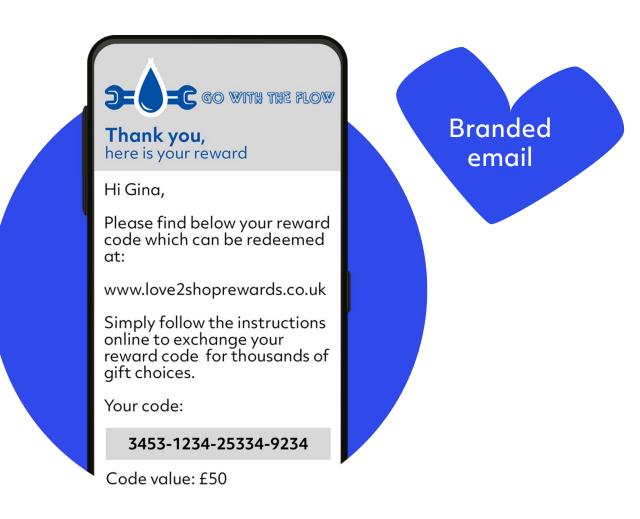

### The three-step Love2shop e-Gift Card Process

**One:** Reward codes are sent by email

**Two:** Recipients input their code into an online platform

**Three:** They pick their perfect reward from our catalogue

### Branding and personalisation

We create Love2shop e-Gift Card landing pages that reflect your brand, company, or specific promotion scheme. We can also help you personalise and brand the emails that deliver e-gift cards to your employees or customers.