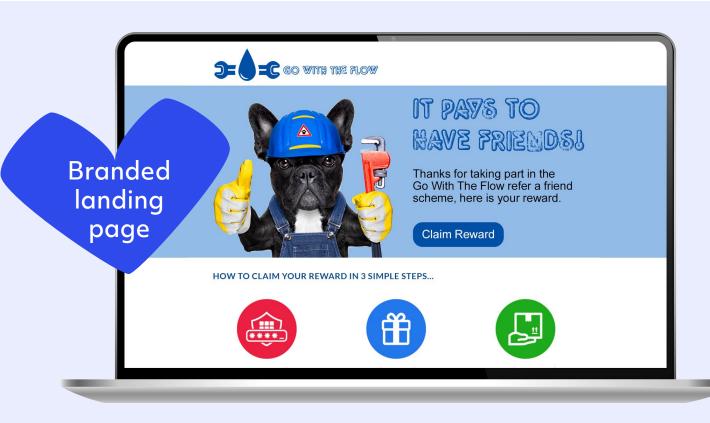

### Branding and personalisation

We create Love2shop e-Gift Card landing pages that reflect your brand, company, or specific promotion scheme. We can also help you personalise and brand the emails that deliver e-gift cards to your employees or customers.

### The three-step Love2shop e-Gift Card Process

**One:** Reward codes are sent by email

**Two:** Recipients input their code into an online platform

**Three:** They pick their perfect reward from our catalogue