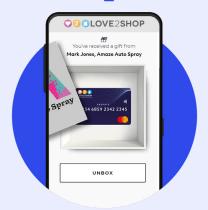

#### Step 3

A virtual gift card is revealed. User then follows simple activation instructions.

#### Step 4

Unbox your digital gift and follow the simple activation instructions.