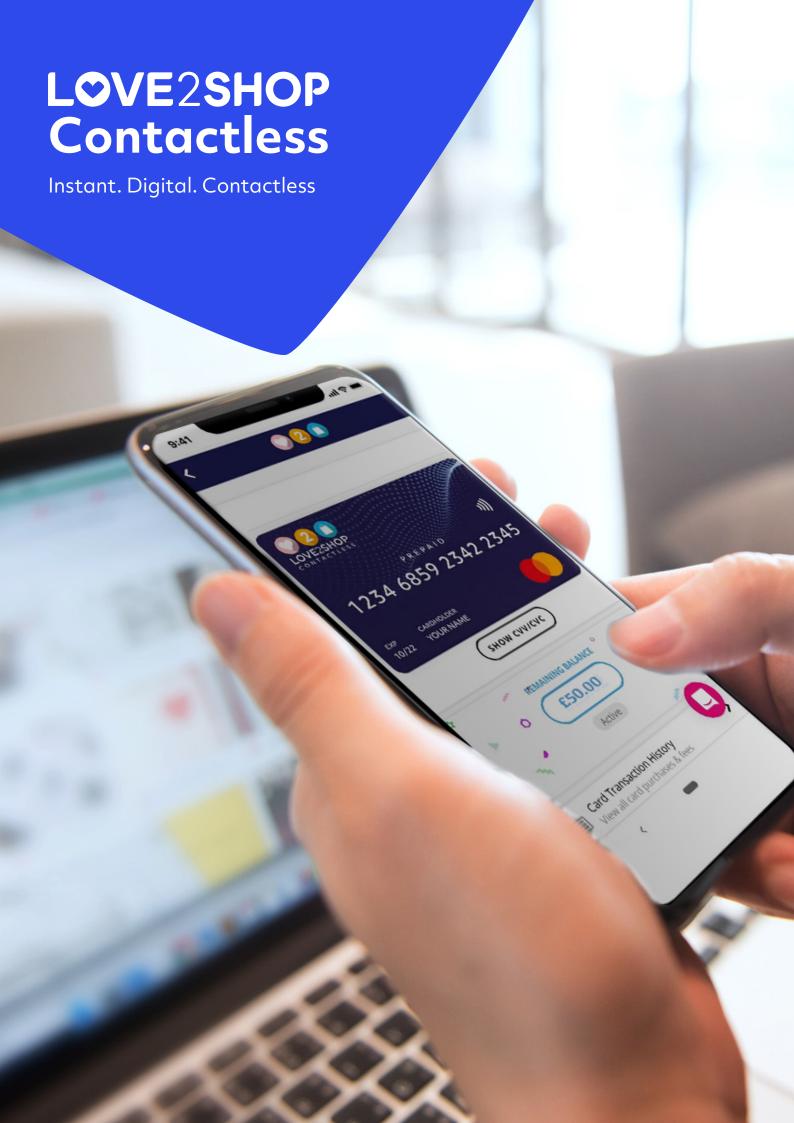

# Instant. Digital. Contactless.

Love2shop Contactless is a unique, fully digital, multi-brand gift card that can be spent online or in-store with over 80 retailers.

It's perfect for rewarding customers and employees remotely.

# Spend Love2shop Contactless at 80+ retailers

Whether they're your staff or your customers, they can have their Love2shop Contactless Gift Card with them on the go to spend in-store or online, accessing a selection of leading brands such as Sainsbury's, Argos, John Lewis, Gap, Pizza Express and Halfords.