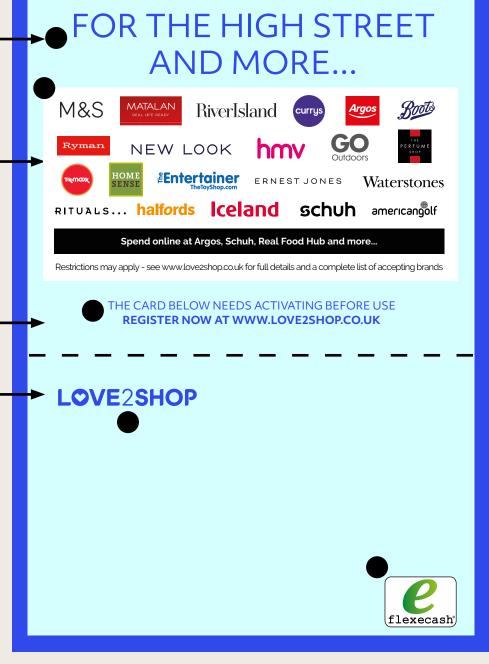

### **Creating Your Carrier**

- 1. Print area shown in magenta is W126mm by D197mm. An 11mm clear area (from the base) will be overlaid to hold the sequential numbering and expiry date. There is an area which will be covered by your card. When creating your design, please consider the following:
  - a. The latest logo block will be added by us on to your artwork which will be printed on a white panel to the dimensions and position shown.
  - b. Your card will sit in the position and at the size shown. Your design may continue behind this and/or you may wish to include some marketing text in place of our standard text shown here. Text and keyline can be white but must be clearly visible.
  - c. Depending on your card scheme your carrier may require an activation message which will need to be included behind the card. The 2 activation messages are shown in magenta opposite and one of these must be visible if you choose not to include this as a sticker attached to your card. We will re-centre the text in this panel accordingly.
- 2. Overall finished artwork size is W126mm x D197mm (plus 3mm bleed).

Please note - if your carrier does not include an activation message then depending upon your card type, one of the following stickers will need to be affixed to your card.

No Activation Required
This card is live and ready to

Activate Now
This card must be activated prior
to use.
Please visit www.love2shop.co.uk

#### Carrier artwork requirements (not shown to scale here)