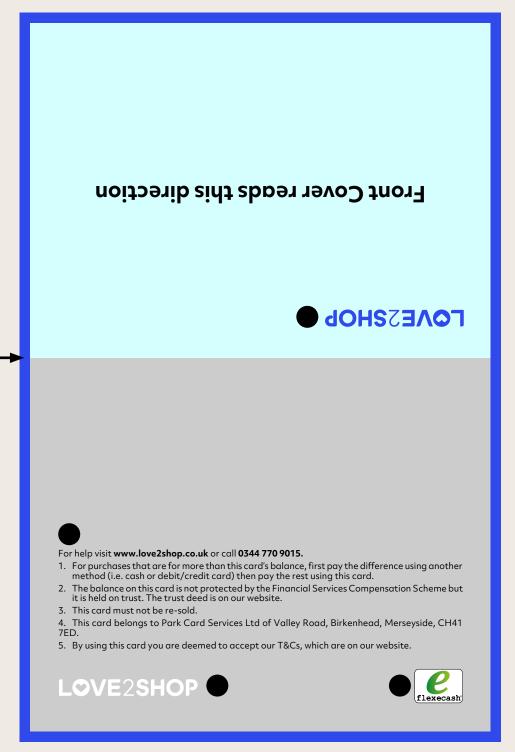

# **Carrier (front/outer)**

For mounting a Love2shop card.

### **Creating Your Carrier**

- 1. Front cover image area shown in magenta tint is W126mm by D93mm. Your design will need to read in the same orientation as Front Cover text is shown right.
- 2. Back cover area shown in grey tint is W126mm by D104mm. You may colour the background with a colour sympathetic with your design however, please consider the following:
  - a. The latest Terms and Conditions text will be added internally to your artwork which will be printed black or reversed out of your background colour so please ensure your background colour will allow for this. Please avoid gradients or design elements that will impede legibility.
  - b. Love2shop and flexecash logos will be added internally to your artwork so your background colour will need to work with one of the two Love2shop logos displayed.
- 3. Overall finished artwork size is W126mm x D197mm (plus 3mm bleed).

Carrier artwork requirements (not shown to scale here)

#### LOVE2SHOP LOVE2SHOP

There is a reversed version of the Love2shop logo which can be used depending upon card design/colour

Offset fold position 93mm allows for variable data (see overleaf) to be visible when folded

- Cover area available for personalisation W126mm x D93mm
  - Back cover area available for flat colour W126mm x D104mm
- Bleed area (3mm)
- All elements marked with a black circle will be added internally to your artwork so PLEASE DO NOT INCLUDE ON YOUR ARTWORK.