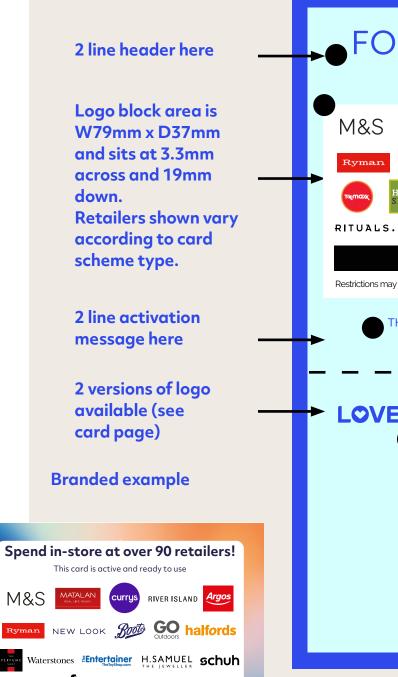

### **Creating Your Carrier**

- 1. Print area shown in magenta is W126mm by D197mm. An 11mm clear area (from the base) will be overlaid to hold the sequential numbering and expiry date. There is an area which will be covered by your card. When creating your design, please consider the following:
  - a. The latest logo block will be added by us on to your artwork which will be printed on a white panel to the dimensions and position shown.
  - b. Your card will sit in the position and at the size shown. Your design may continue behind this and/or you may wish to include some marketing text in place of our standard text shown here. Text and keyline can be white but must be clearly visible.
  - c. Depending on your card scheme your carrier may require an activation message which will need to be included behind the card. The 2 activation messages are shown in magenta opposite and one of these must be visible if you choose not to include this as a sticker attached to your card. We will re-centre the text in this panel accordingly.
- 2. Overall finished artwork size is W126mm x D197mm (plus 3mm bleed).

Please note - if your carrier does not include an activation message then depending upon your card type, one of the following stickers will need to be affixed to your card.

No Activation Required
This card is live and ready to

Activate Now
This card must be activated prior
to use.
Please visit www.love2shop.co.uk

#### Carrier artwork requirements (not shown to scale here)