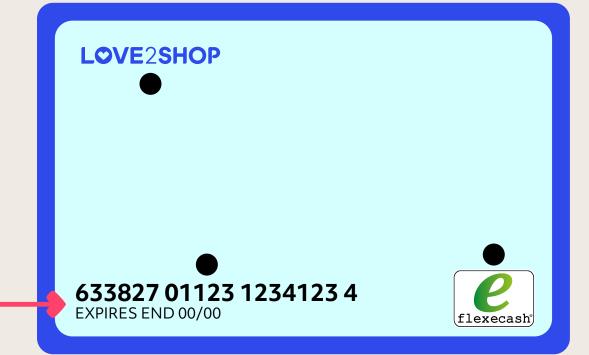

## **Creating Your Card**

Card image area shown in magenta is W85mm by D54mm. A bleed of 3mm in all directions is required (W91mm by D60mm). The Love2shop logo will sit in the area shown and is also available in a reversed out format. Please consider this with your card colour and design.

# LOVE2SHOP LOVE2SHOP

There is a reversed version of the Love2shop logo which can be used depending upon card design/colour

Variable card data can be printed in black or white but must be clearly legible

Variable card data can appear in an 12mm deep white panel if required (see example shown bottom right) Card artwork requirements (not shown to scale here)

Card area available for personalisation W85mm x D54mm

Bleed area (3mm)

All elements marked with a black circle will be added internally to your artwork so PLEASE DO NOT INCLUDE ON YOUR ARTWORK.

Card examples: (I to r) black variable text overprint, white variable text and white panel