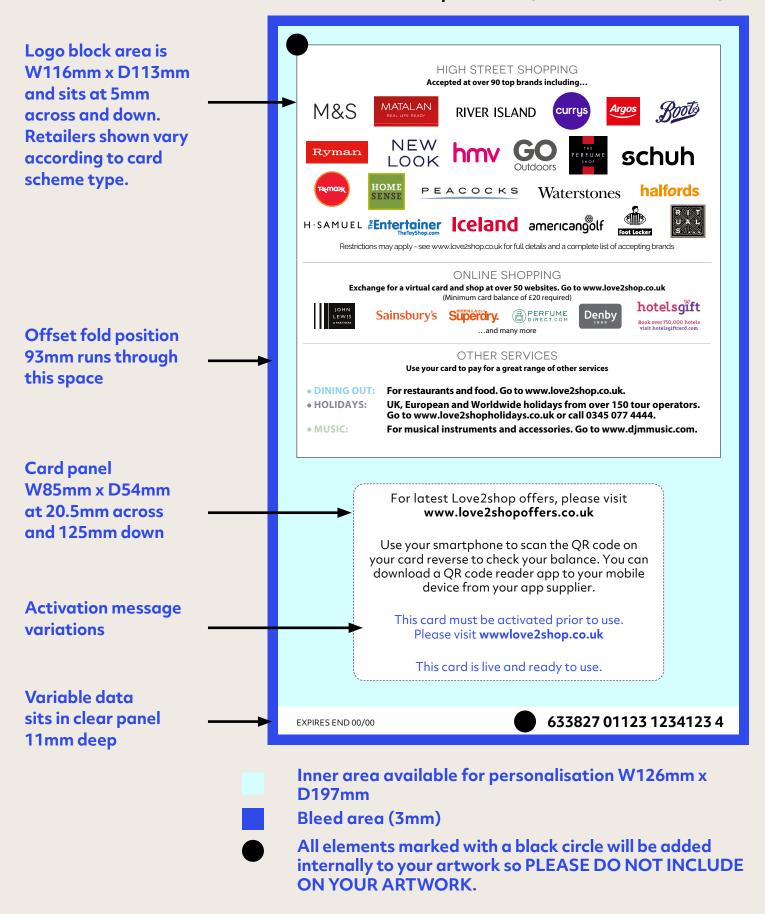

# **Carrier (inner)**

For mounting a Love2shop card.

### **Creating Your Carrier**

- 1. Print area shown in magenta is W126mm by D197mm. An 11mm clear area (from the base) will be overlaid to hold the sequential numbering and expiry date. There is an area which will be covered by your card. When creating your design, please consider the following:
  - a. The latest logo block will be added by us on to your artwork which will be printed on a white panel to the dimensions and position shown.
  - b. Your card will sit in the position and at the size shown. Your design may continue behind this and/or you may wish to include some marketing text in place of our standard text shown here. Text and keyline can be white but must be clearly visible.
  - c. Depending on your card scheme your carrier may require an activation message which will need to be included behind the card. The 2 activation messages are shown in magenta opposite and one of these must be visible if you choose not to include this as a sticker attached to your card. We will re-centre the text in this panel accordingly.
- 2. Overall finished artwork size is W126mm x D197mm (plus 3mm bleed).

#### Carrier artwork requirements (not shown to scale here)