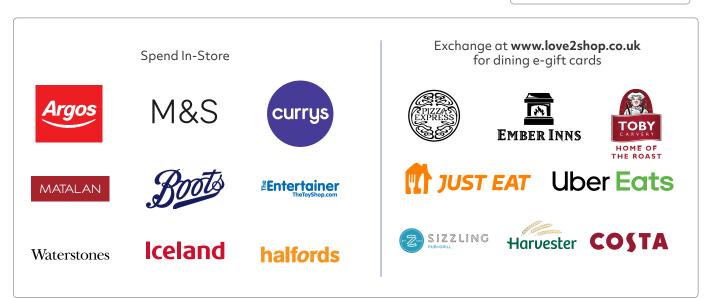

#### What can members access?

Working with our strong retailer network, we have secured compelling discounts, which can be offered at a minimum cost.

| High Street<br>Shopping | Enjoy a 7% discount on the amount loaded onto a Member Benefits<br>Card, then spend it in-store at more than 80 leading high street<br>retailers.                                                                                                         |
|-------------------------|-----------------------------------------------------------------------------------------------------------------------------------------------------------------------------------------------------------------------------------------------------------|
| Supermarket             | Cardholders enjoy access to a discount on supermarket gift<br>card loads.                                                                                                                                                                                 |
| Gift Cards              | Up to 20% off a number of single store gift cards and vouchers,<br>including John Lewis, B&Q, Next, Costa and Restaurant Choice.                                                                                                                          |
| Holidays                | Cardholders can take advantage of a 7% discount to purchase<br>holidays, car hire, flights and travel insurance through the Everyday<br>Benefits team of travel experts. This includes more than 200 tour<br>operators including TUI, Kuoni and Hoseasons |
| Dining Out              | Exchange the value of a card for a Dining e-Gift Card at range of fantastic pubs, restaurants, takeaways and coffee shops.                                                                                                                                |
| Days Out                | Cardholders receive up to 50% off the cost of entrance tickets,<br>(purchased in advance through the account portal), at Alton<br>Towers, LEGOLAND, Thorpe Park, Chessington World of<br>Adventures and Sealife Centres.                                  |
| Virtual<br>Cards        | Cardholders can purchase a Virtual Card using the card balance<br>to shop online at over 50 websites such as Go Outdoors, American<br>Golf, Cycle Republic and more.                                                                                      |
| Kitchen<br>Appliances   | Exclusive discounts on over 850 appliances including brands such<br>as Kitchenaid, Whirlpool, Hotpoint and Indesit.                                                                                                                                       |

#### Saving money at leading high street brands

Restrictions may apply - see www.love2shop.co.uk for full details and a complete list of accepting brands. List correct as of 03/09/23