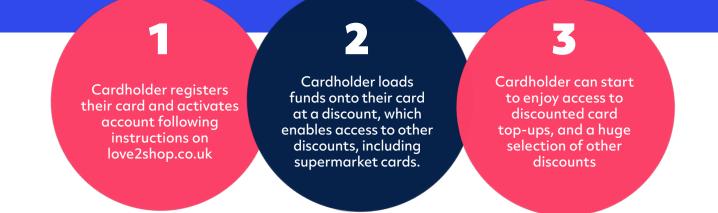

### How does it work?

The Member Benefits portal on Love2shop.co.uk offers users access to a whole world of savings through discounts on their Member Benefits Card top-ups, discounted supermarket card top-ups, discounts on multi-retailer and single-store gift card and more.